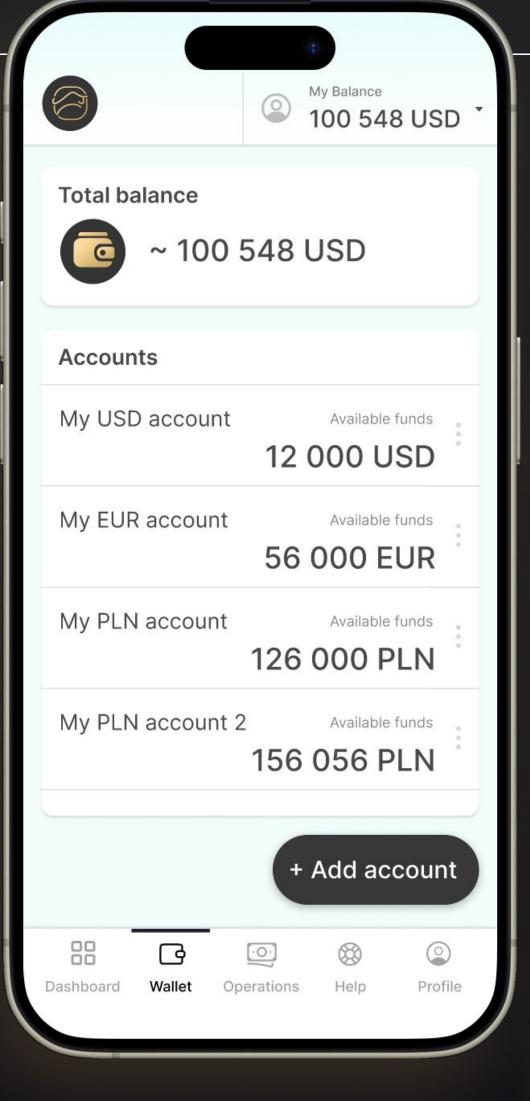

### Accounts and Cards

Account opening

Consumers can open an e-Wallet account in a national currency.

**O2** Foreign currency accounts

The eWallet supports 50+ currencies (USD, EUR, GBP, CNY, SGD, KRW, JPY, AED, and others).

O3 Card issuance

The opportunity to obtain virtual cards. The STATER eWallet supports Visa, MasterCard, UnionPay, and a number of other payment systems.

04 Linking bank accounts

It is possible to connect existing accounts to an eWallet for easy account management, i.e., top up and withdrawal operations.