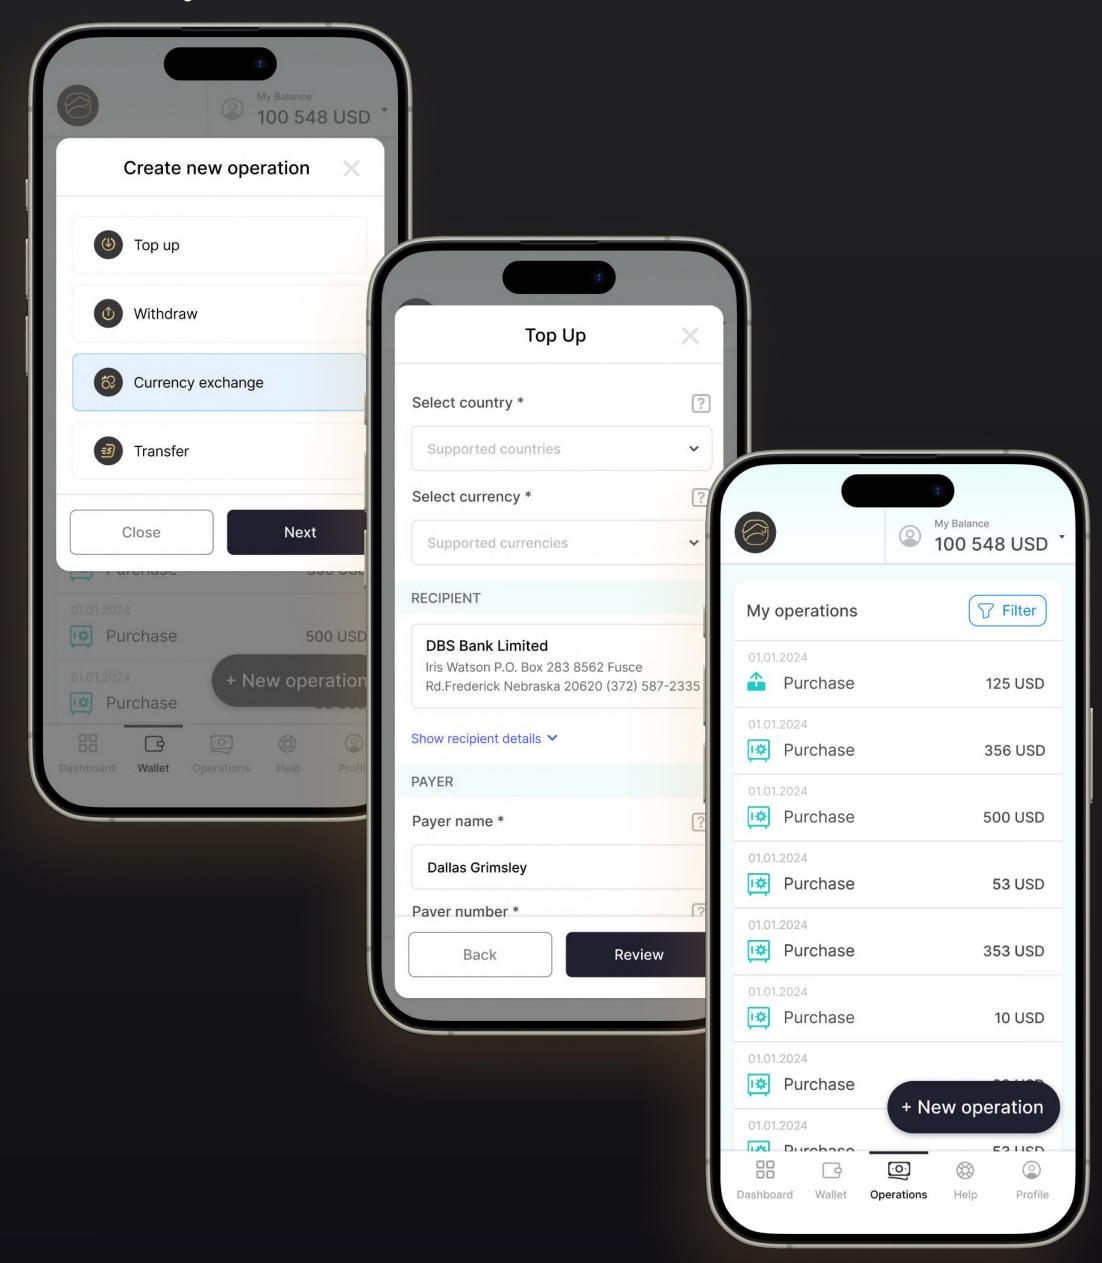

#### **Transfers**

Seamless bank-to-bank, wallet-to-bank, and P2P wallet transfers, both local and international.

#### Top up

We made it possible for STATER users to add balance to the account via any method that works for them best: bank transfers (manual confirmation by an operator required), credit cards, debit cards, etc.

#### Withdraw

Clients can move funds from an eWallet to a bank account (manual processing on the operator's side) or to a debit card.