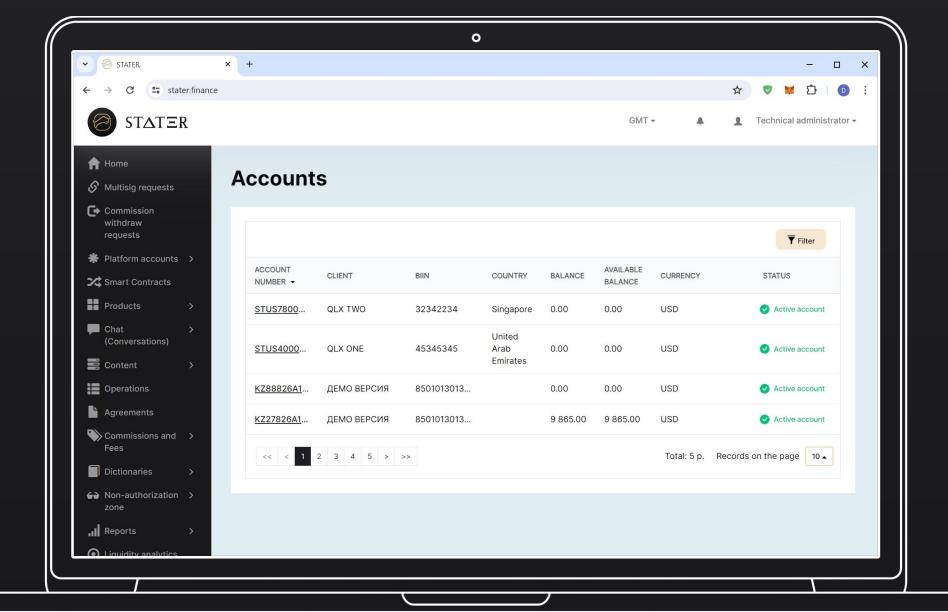

## Management Portal

The STATER eWallet comes with a management portal that helps to control user data, enhance security and safety of operations, and track performance. It includes such features as:

- verification of businessapplications for the e-Wallet opening
- registration of inflows/outflows for money operations
- role-based access/ permissions management
- analyticsand reporting