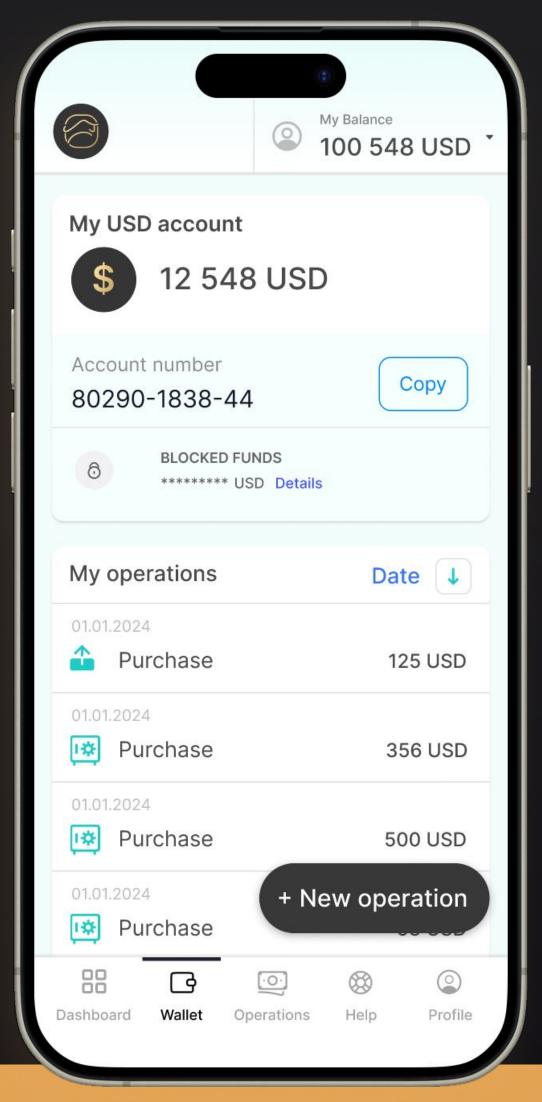

### Accounts and Cards

Account opening

Consumers can open an e-Wallet account in a national currency.

**O2** Foreign currency accounts

The eWallet supports 50+ currencies (USD, EUR, GBP, CNY, SGD, KRW, JPY, AED, and others).

O3 Card issuance

The opportunity to obtain virtual cards. The STATER eWallet supports Visa, MasterCard, UnionPay, and a number of other payment systems.

04 Linking bank accounts

It is possible to connect existing accounts to an eWallet for easy account management, i.e., top up and withdrawal operations.

#### **Transaction history**

Clients can view details of payments and other spendings, like time, date, amount, etc.