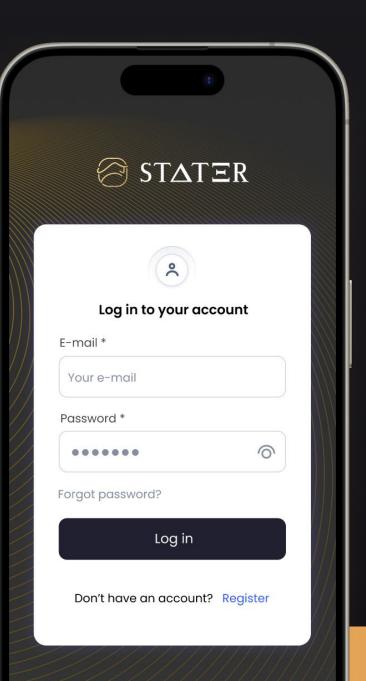

## Registration and Verification

Registration for individual and business clients

Quick integration with a third-party KYC service for extra security and fewer fraud risks.