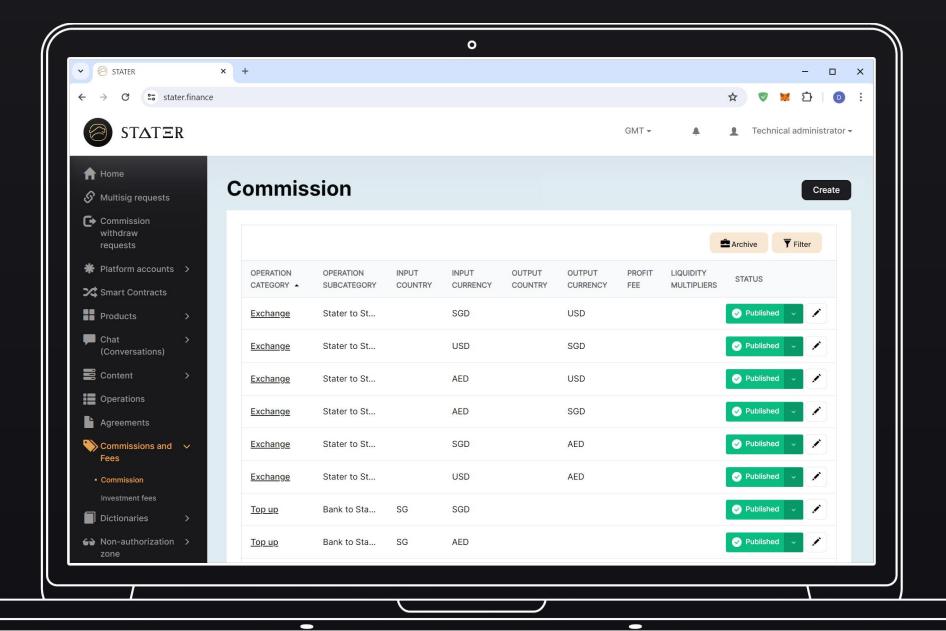

## Management Portal

The STATER eWallet comes with a management portal that helps to control user data, enhance security and safety of operations, and track performance. It includes such features as:

- verification of businessapplications for the e-Wallet opening
- registration of inflows/outflows for money operations
- role-based access/ permissions management
- analyticsand reporting