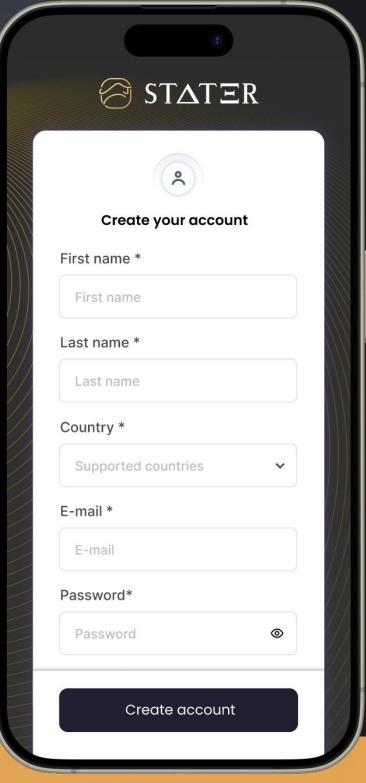

## Registration and Verification

Registration for individual and business clients

Quick integration with a third-party KYC service for extra security and fewer fraud risks.

#### Verification

A semi-automatic process. Clients need to enter company data, submit documents, and wait for the admin approval (approvals are manual).