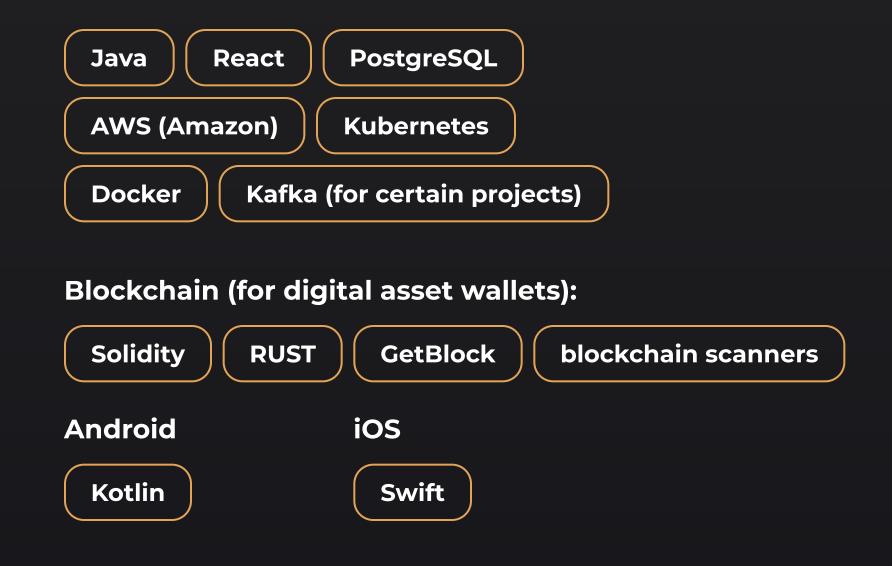

ine payments on the spot.

#### Contracting

Integrated functionality (e-sign service DocuSign) to sign papers before certain operations (wallet account opening, top up, etc.).

#### QR code generation

To transfer funds with e-Wallets, users can just scan a QR code. They don't need to request banking details of the recipient to make a transaction.

## Management Portal

The STATER eWallet comes with a management portal that helps to control user data, enhance security and safety of operations, and track performance. It includes such features as:

- verification of businessapplications for the e-Wallet opening
- registration of inflows/outflows for money operations
- role-based access/ permissions management
- analyticsand reporting





## **EWallet Architecture**



## Technology Stack



## Why Qulix?



Selected for The Global Outsourcing 100 list by IAOP (2020, 2022, 2023, 2024)

Full-cycle development in domains from eCommerce to adtech

80%

of projects are fintech solutions

20+

years in the market 200+

clients from 30 countries across the world

500+

qualified in-house engineers

### Contacts

Feel free to contact us to learn more details about other projects.



request@qulix.com +44 151 528 8015

www.qulix.com

#### **VUNITED KINGDOM:**

Field View House, Pavement Lane, Mobberley, Cheshire WA16 7EJ

#### **POLAND:**

Braniborska 40 Wrocław, 53-680

#### **♥** UZBEKISTAN:

130 Mustakillik Avenue Mirzo-Ulugbek District Tashkent, 100077