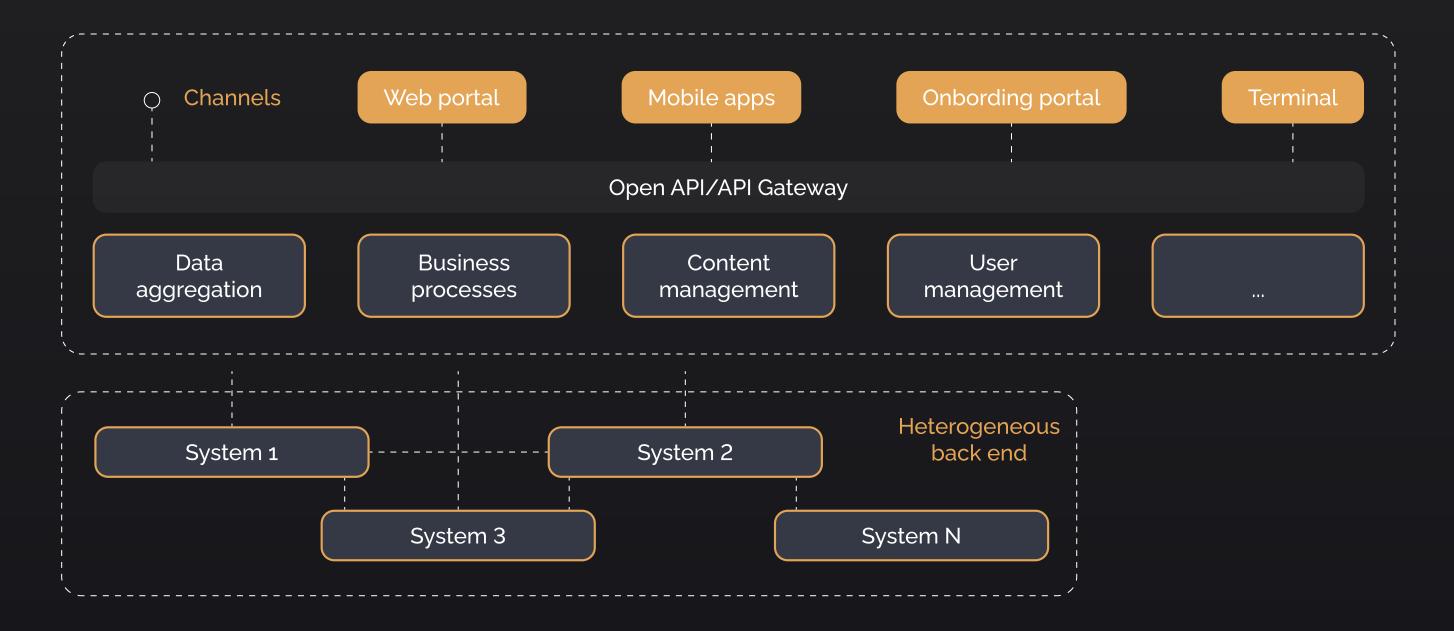

tronic receipts for online payments on the spot.

#### Contracting

Integrated functionality (e-sign service DocuSign) to sign papers before certain operations (wallet account opening, top up, etc.).

#### QR code generation

To transfer funds with e-Wallets, users can just scan a QR code. They don't need to request banking details of the recipient to make a transaction.

## Management Portal

The STATER eWallet comes with a management portal that helps to control user data, enhance security and safety of operations, and track performance. It includes such features as:

- verification of businessapplications for the e-Wallet opening
- registration of inflows/outflows for money operations
- role-based access/ permissions management
- analyticsand reporting





## **EWallet Architecture**



## Technology Stack



## Why Qulix?



Selected for The Global Outsourcing 100 list by IAOP (2020, 2022, 2023, 2024)

Full-cycle development in domains from eCommerce to adtech

80%

of projects are fintech solutions

20+

years in the market 200+

clients from 30 countries across the world

500+

qualified in-house engineers

### Contacts

Feel free to contact us to learn more details about other projects.



request@qulix.com +44 151 528 8015

www.qulix.com

#### **VUNITED KINGDOM:**

Field View House, Pavement Lane, Mobberley, Cheshire WA16 7EJ

#### **POLAND:**

Braniborska 40 Wrocław, 53-680

#### **♥** UZBEKISTAN:

130 Mustakillik Avenue Mirzo-Ulugbek District Tashkent, 100077